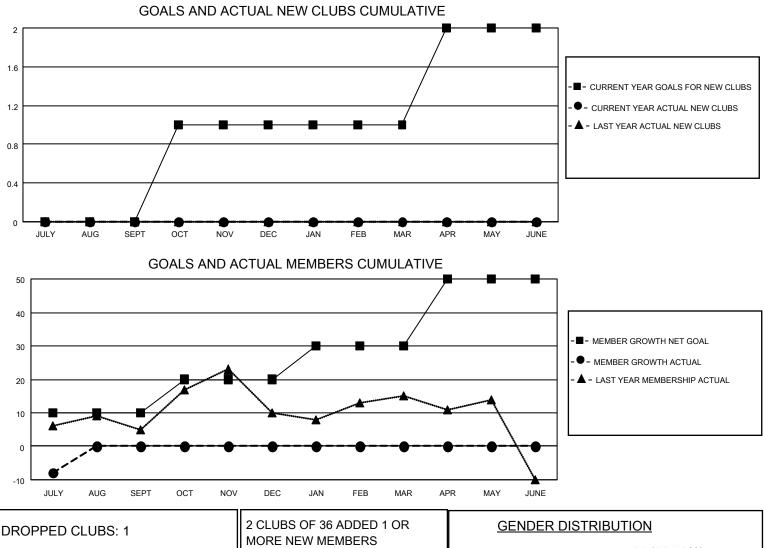

## LOCATION ALABAMA

District 34 B

Results as of: 7/31/2023

| Clubs                 |               |           |               | Members               |                        |                         |                                                    |
|-----------------------|---------------|-----------|---------------|-----------------------|------------------------|-------------------------|----------------------------------------------------|
| RESULTS FOR 2023-2024 |               |           |               | RESULTS FOR 2023-2024 |                        |                         |                                                    |
| QUARTER               | NEW CLUB GOAL | NEW CLUBS | DROPPED CLUBS | QUARTER               | BER GROWTH NET<br>GOAL | MEMBER GROWTH<br>ACTUAL | DROPPED<br>MEMBERS ACTUAL<br>(including transfers) |
| JULY/AUG/SEPT         | 0             | 0         | 1             | JULY/AUG/SEPT         | 10                     | 8                       | 15                                                 |
| OCT/NOV/DEC           | 1             | 0         | 0             | OCT/NOV/DEC           | 10                     | 0                       | 0                                                  |
| JAN/FEB/MAR           | 0             | 0         | 0             | JAN/FEB/MAR           | 10                     | 0                       | 0                                                  |
| APR/MAY/JUNE          | 1             | 0         | 0             | APR/MAY/JUNE          | 20                     | 0                       | 0                                                  |

| DROPPED CLUBS: 1 |    | MORE NEW MEMBERS          | GENDER DISTRIBUTION                |              |
|------------------|----|---------------------------|------------------------------------|--------------|
|                  |    |                           | MALE                               | 526 (69.12%) |
|                  |    |                           | FEMALE                             | 235 (30.88%) |
| DROPPED MEMBERS  |    |                           | NON BINARY                         | 0 (0.00%)    |
|                  |    |                           | PREFER NOT TO ANSWER               | 0 (0.00%)    |
| DECEASED         | 1  |                           |                                    |              |
| CLUB CANCELLED   | 0  | CLICK HERE FOR CUMULATIVE | TOTAL FAMILY UNIT MEMBERS          | s 96         |
| OTHER            | 14 | MEMBERSHIP DATA           |                                    |              |
| TOTAL 15         |    |                           | FAMILY MEMBERS PAYING HALF DUES 48 |              |
|                  |    |                           |                                    |              |
|                  |    |                           |                                    |              |